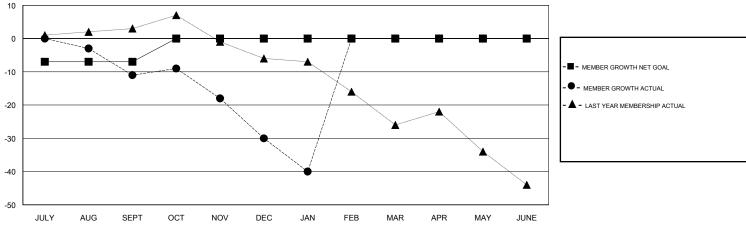

## GOALS AND ACTUAL MEMBERS CUMULATIVE

| DROPPED CLUBS: 0  DROPPED MEMBERS |               | 21 CLUBS OF 49 ADDED 1 OR MORE<br>NEW MEMBERS | GENDER DISTRIBUTION  MALE 757 (67.17%)  FEMALE 370 (32.83%)  Women Percentage Fiscal Year Goal: 34% |     |
|-----------------------------------|---------------|-----------------------------------------------|-----------------------------------------------------------------------------------------------------|-----|
| DECEASED                          | 4             | CLICK HERE FOR CUMULATIVE MEMBERSHIP DATA     | TOTAL FAMILY UNIT MEMBERS                                                                           | 221 |
| CLUB CANCELLED OTHER TOTAL        | 0<br>77<br>81 |                                               | FAMILY MEMBERS PAYING HALF<br>DUES                                                                  | 111 |